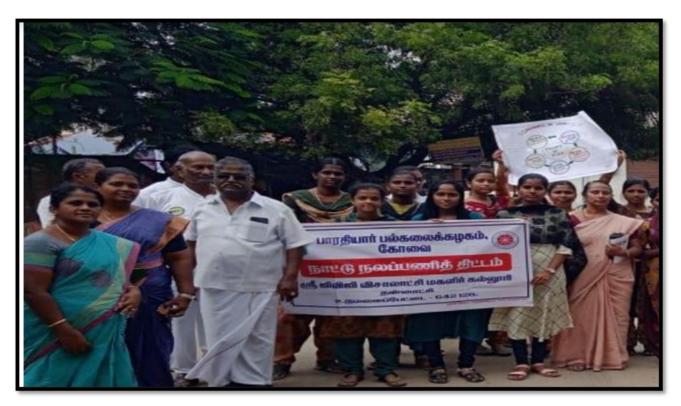

## SPECIAL CAMP - DAY 5

Venue: Thungavi, Tirupur District

Date: 26-03-2022 Time: 05.00 p.m.

National Service Scheme, Sri G.V.G Visalakshi College for Women, Udumalpet organized an awareness rally on right to vote aimed to emphasize the importance of every citizen's voice and vote in shaping the future of our nation, safety measures for girl children to create awareness on issues such as child marriage, female infanticide, gender inequality, child abuse. Near about 200 NSS Volunteers participated in the rally. The purpose of the rally was to spread message among the young students and people.

# Awareness Rally on Right to Vote & Girl Child Safety

Venue: Thungavi, Tirupur District

# **PHOTOS**

# Awareness Rally on Right to Vote & Girl Child Safety